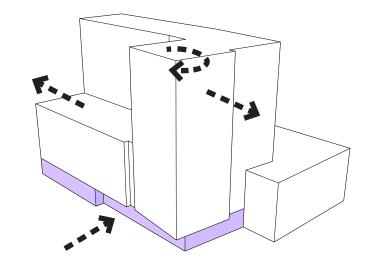

# Diagrams

Second Avenue

1 Office building interlocking parking garage

2 Residential building pulled from street to create outdoor spaces

Rotate massing to orient towards
Mirror Lake and Williams Park

4 Unify massing with architectural expression