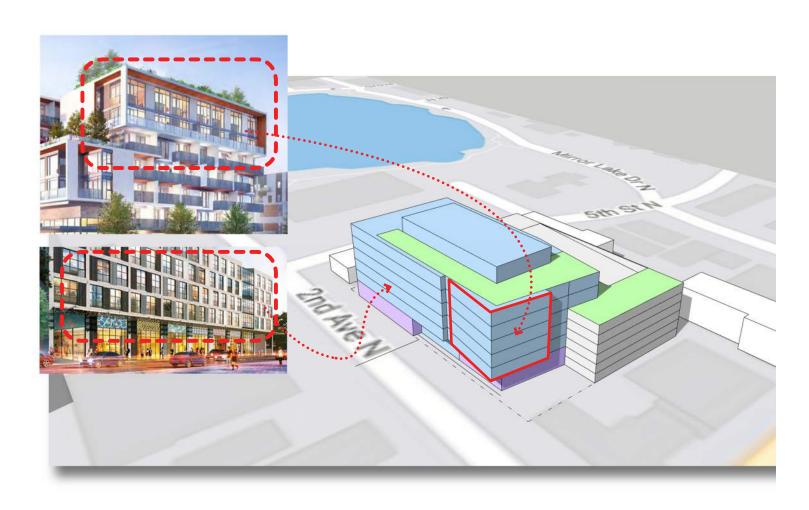

nd Ave.

Appendix

ST. PETERSBURG MSC | 20 April 2020 GENSLER | FELDMAN EQUITIES | PMG

# **Project Sites**

Location Map



### **Project Sites**

Views Analysis



# Northwest View

Central Avenue



# Diagrams

Central Avenue



Orient views toward Tampa Bay



2 Extend office building facade toward Central Ave



3 Lift masses to create outdoor spaces



4 Insert ground-floor retail and garageliner loft office product

#### Central Avenue





# Diagrams

Second Avenue









1 Office building interlocking parking garage

2 Residential building pulled from street to create outdoor spaces

Rotate massing to orient towards
Mirror Lake and Williams Park

4 Unify massing with architectural expression





Appendix

ST. PETERSBURG MSC | 20 April 2020 GENSLER | FELDMAN EQUITIES | PMG









ST. PETERSBURG MSC | 20 April 2020 GENSLER I FELDMAN EQUITIES I PMG