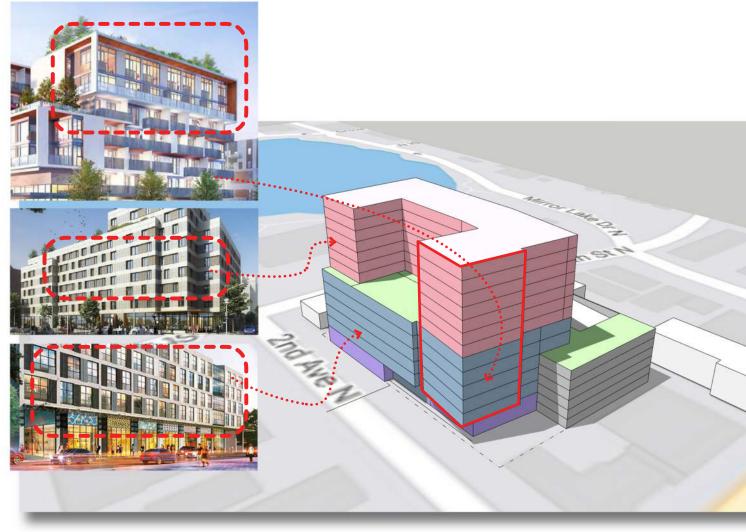

# Diagrams

Second Avenue

1 Office building interlocking parking garage

2 Residential building pulled from street to create outdoor spaces

Rotate massing to orient towards
Mirror Lake and Williams Park

4 Unify massing with architectural expression