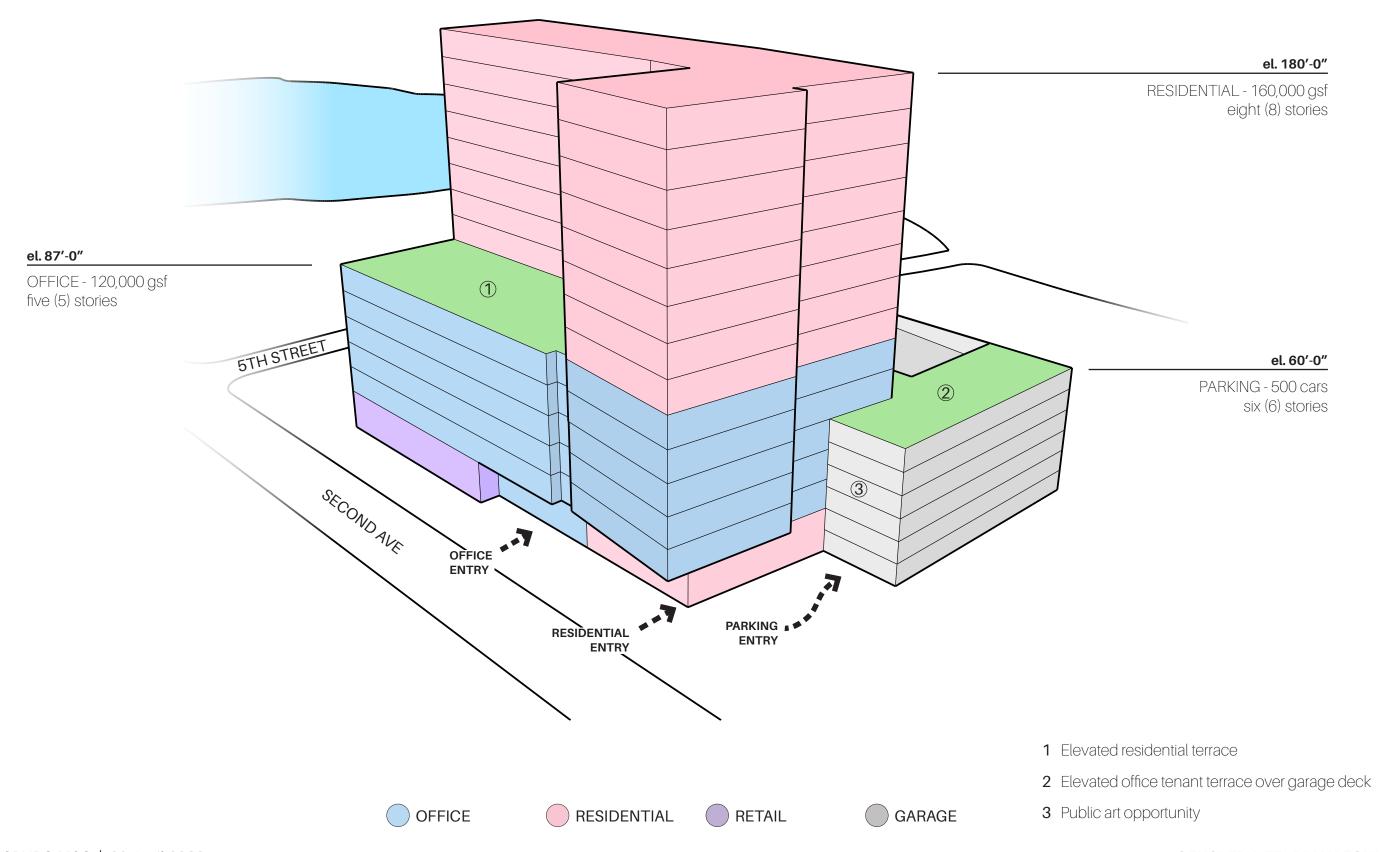

# Diagrams

Second Avenue

1 Office building interlocking parking garage

2 Residential building pulled from street to create outdoor spaces

Rotate massing to orient towards
Mirror Lake and Williams Park

4 Unify massing with architectural expression