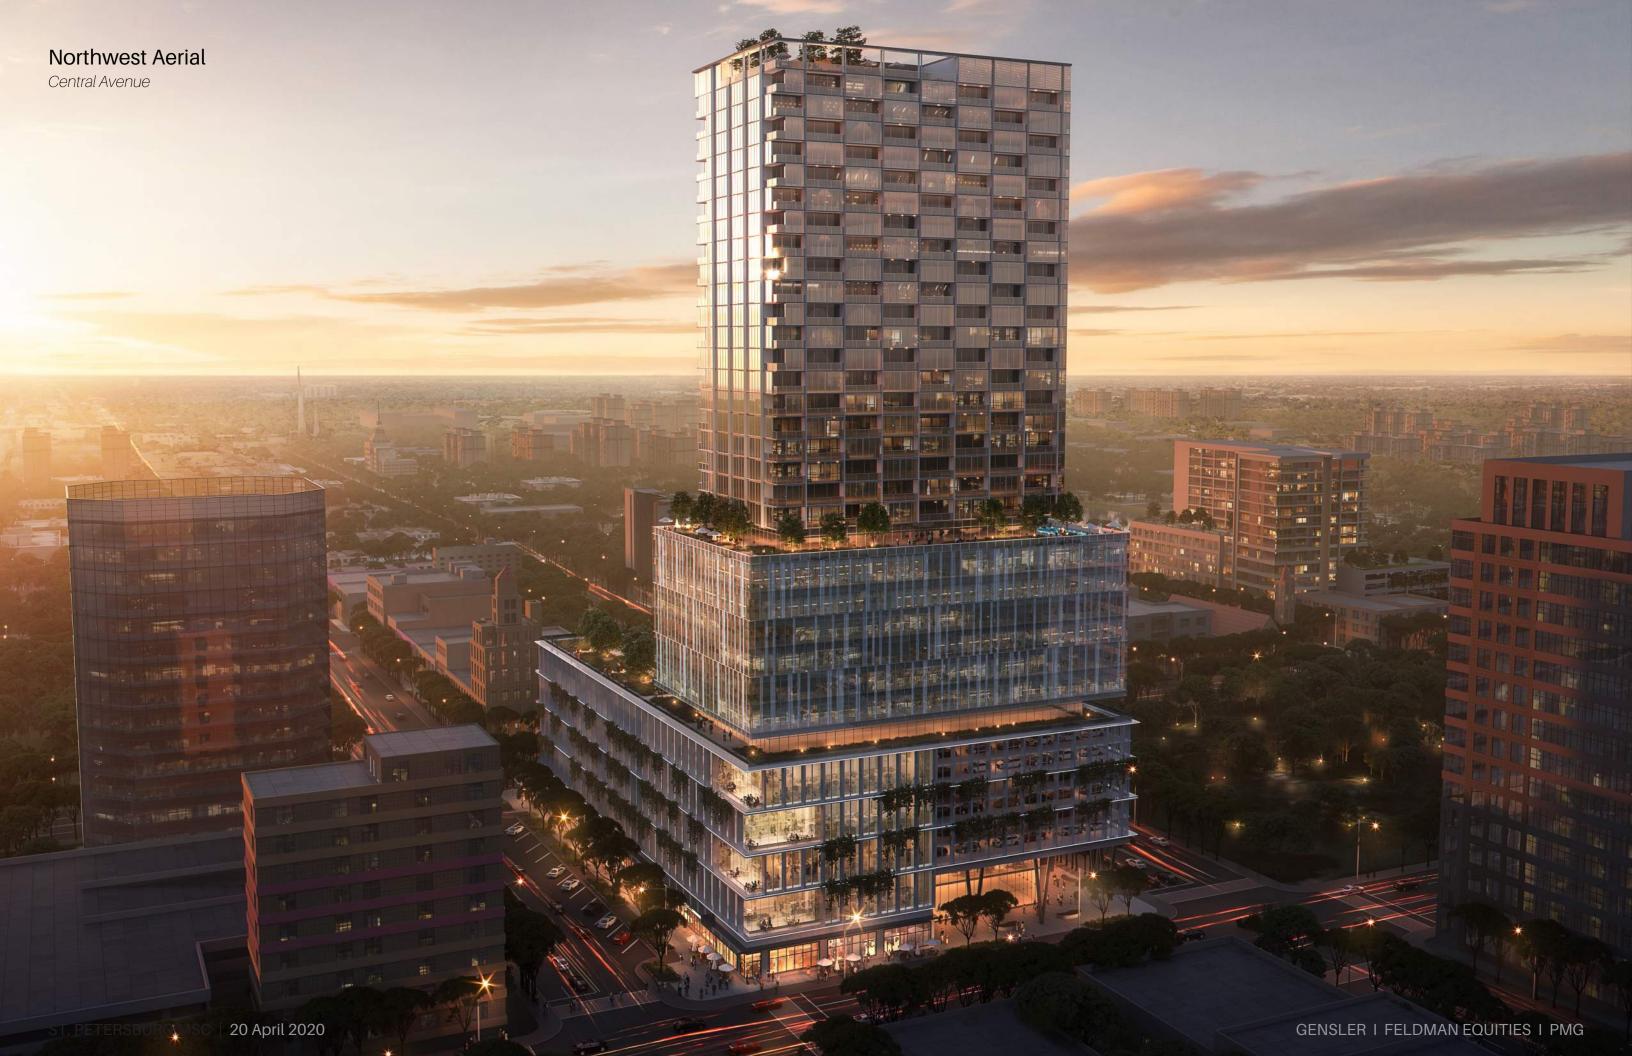

Table of Contents

Project Sites + Analysis

Northwest View: Central Ave.

Diagrams: Central Ave.

Northwest Aerial: Central Ave.

Diagrams: 2nd Ave.

Northwest View: 2nd Ave.

Appendix

ST. PETERSBURG MSC | 20 April 2020 GENSLER | FELDMAN EQUITIES | PMG

# **Project Sites**

Location Map



### **Project Sites**

Views Analysis



# Northwest View

Central Avenue



# Diagrams

Central Avenue



Orient views toward Tampa Bay



2 Extend office building facade toward Central Ave



3 Lift masses to create outdoor spaces



4 Insert ground-floor retail and garageliner loft office product

#### Central Avenue





# Diagrams

Second Avenue









1 Office building interlocking parking garage

2 Residential building pulled from street to create outdoor spaces

Rotate massing to orient towards
Mirror Lake and Williams Park

4 Unify massing with architectural expression





Appendix

ST. PETERSBURG MSC | 20 April 2020 GENSLER | FELDMAN EQUITIES | PMG









ST. PETERSBURG MSC | 20 April 2020 GENSLER I FELDMAN EQUITIES I PMG