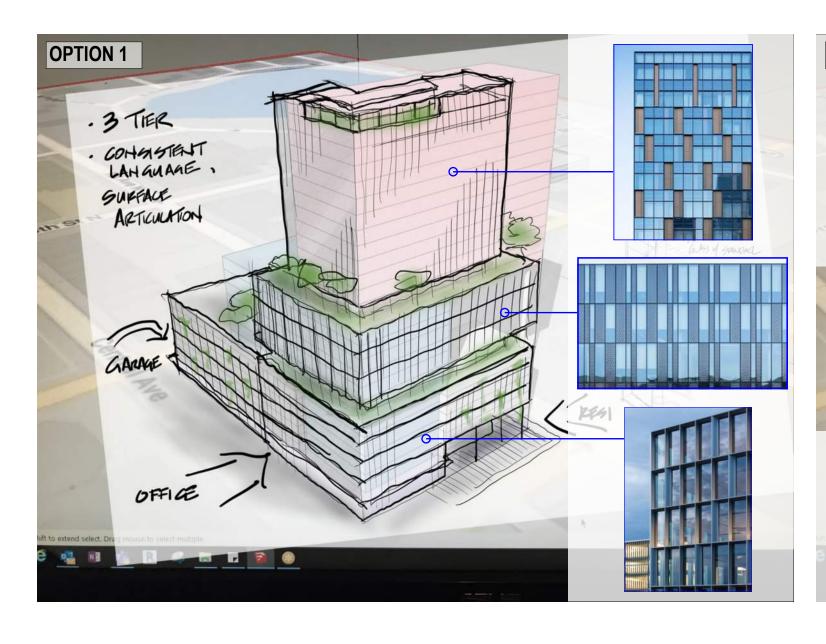

# Diagrams

Central Avenue

Orient views toward Tampa Bay

2 Extend office building facade toward Central Ave

3 Lift masses to create outdoor spaces

4 Insert ground-floor retail and garageliner loft office product

#### Central Avenue