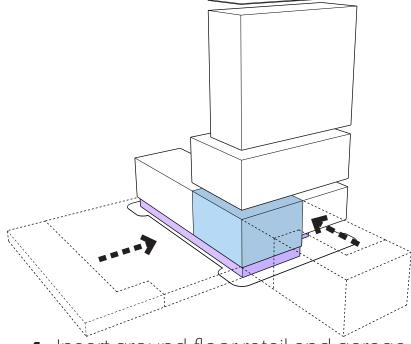

# Diagrams

Central Avenue

Orient views toward Tampa Bay

2 Extend office building facade toward Central Ave

3 Lift masses to create outdoor spaces

4 Insert ground-floor retail and garageliner loft office product