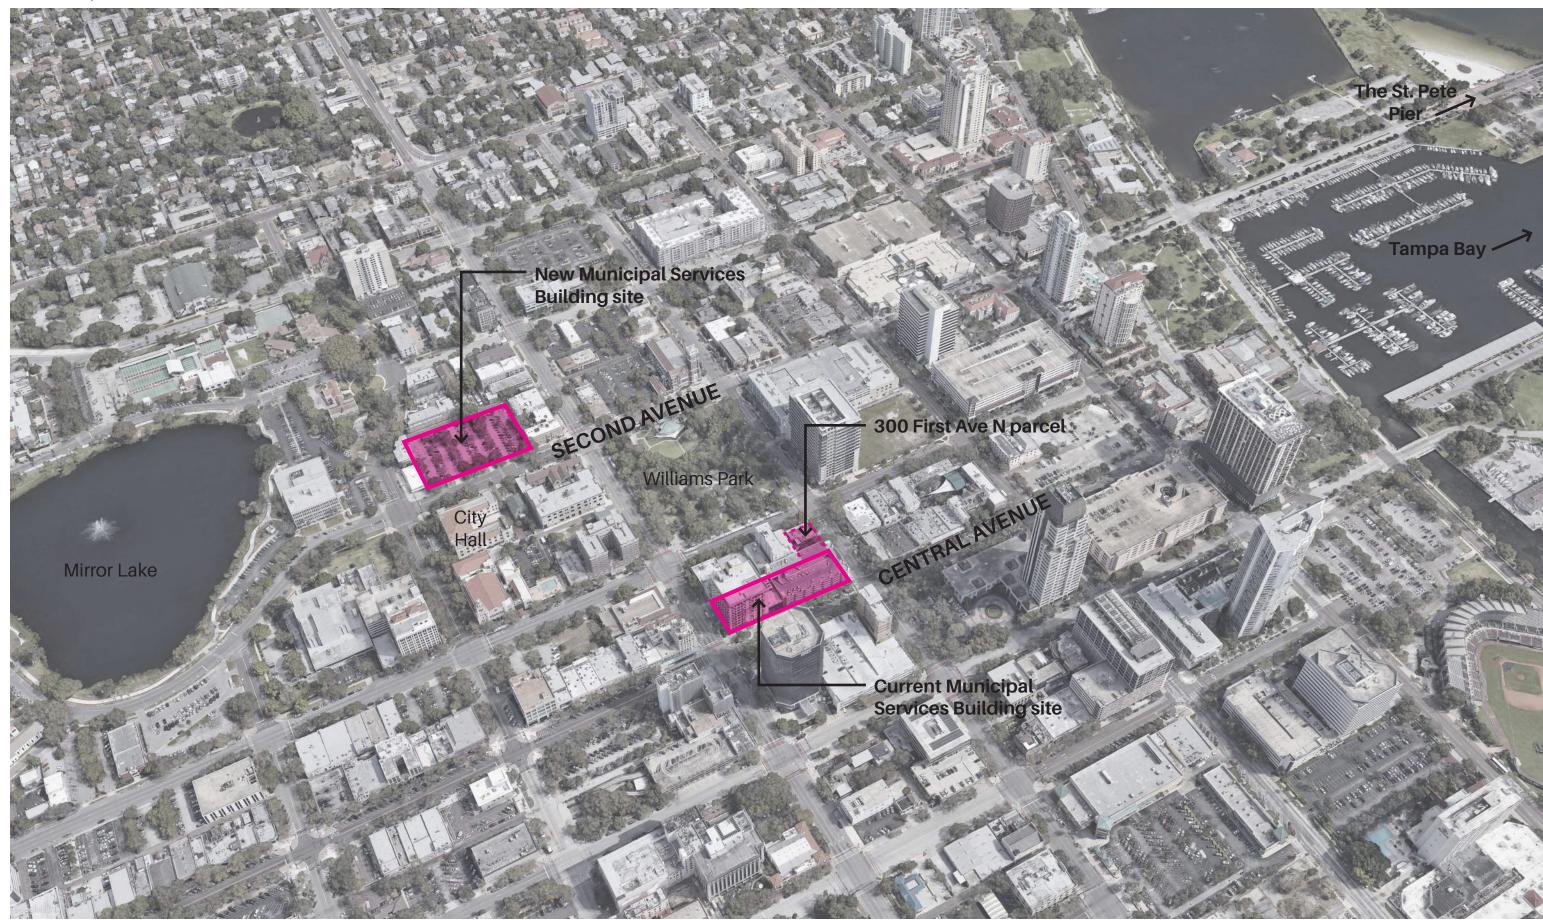

Table of Contents

Project Sites + Analysis

Northwest View: Central Ave.

Diagrams: Central Ave.

Northwest Aerial: Central Ave.

Diagrams: 2nd Ave.

Northwest View: 2nd Ave.

Appendix

ST. PETERSBURG MSC | 20 April 2020 GENSLER | FELDMAN EQUITIES | PMG

# **Project Sites**

Location Map



### **Project Sites**

Views Analysis



# Northwest View

Central Avenue



# Diagrams

Central Avenue



Orient views toward Tampa Bay



2 Extend office building facade toward Central Ave



3 Lift masses to create outdoor spaces



4 Insert ground-floor retail and garageliner loft office product

#### Central Avenue





# Diagrams

Second Avenue









1 Office building interlocking parking garage

2 Residential building pulled from street to create outdoor spaces

Rotate massing to orient towards
Mirror Lake and Williams Park

4 Unify massing with architectural expression





Appendix

ST. PETERSBURG MSC | 20 April 2020 GENSLER | FELDMAN EQUITIES | PMG









ST. PETERSBURG MSC | 20 April 2020 GENSLER I FELDMAN EQUITIES I PMG