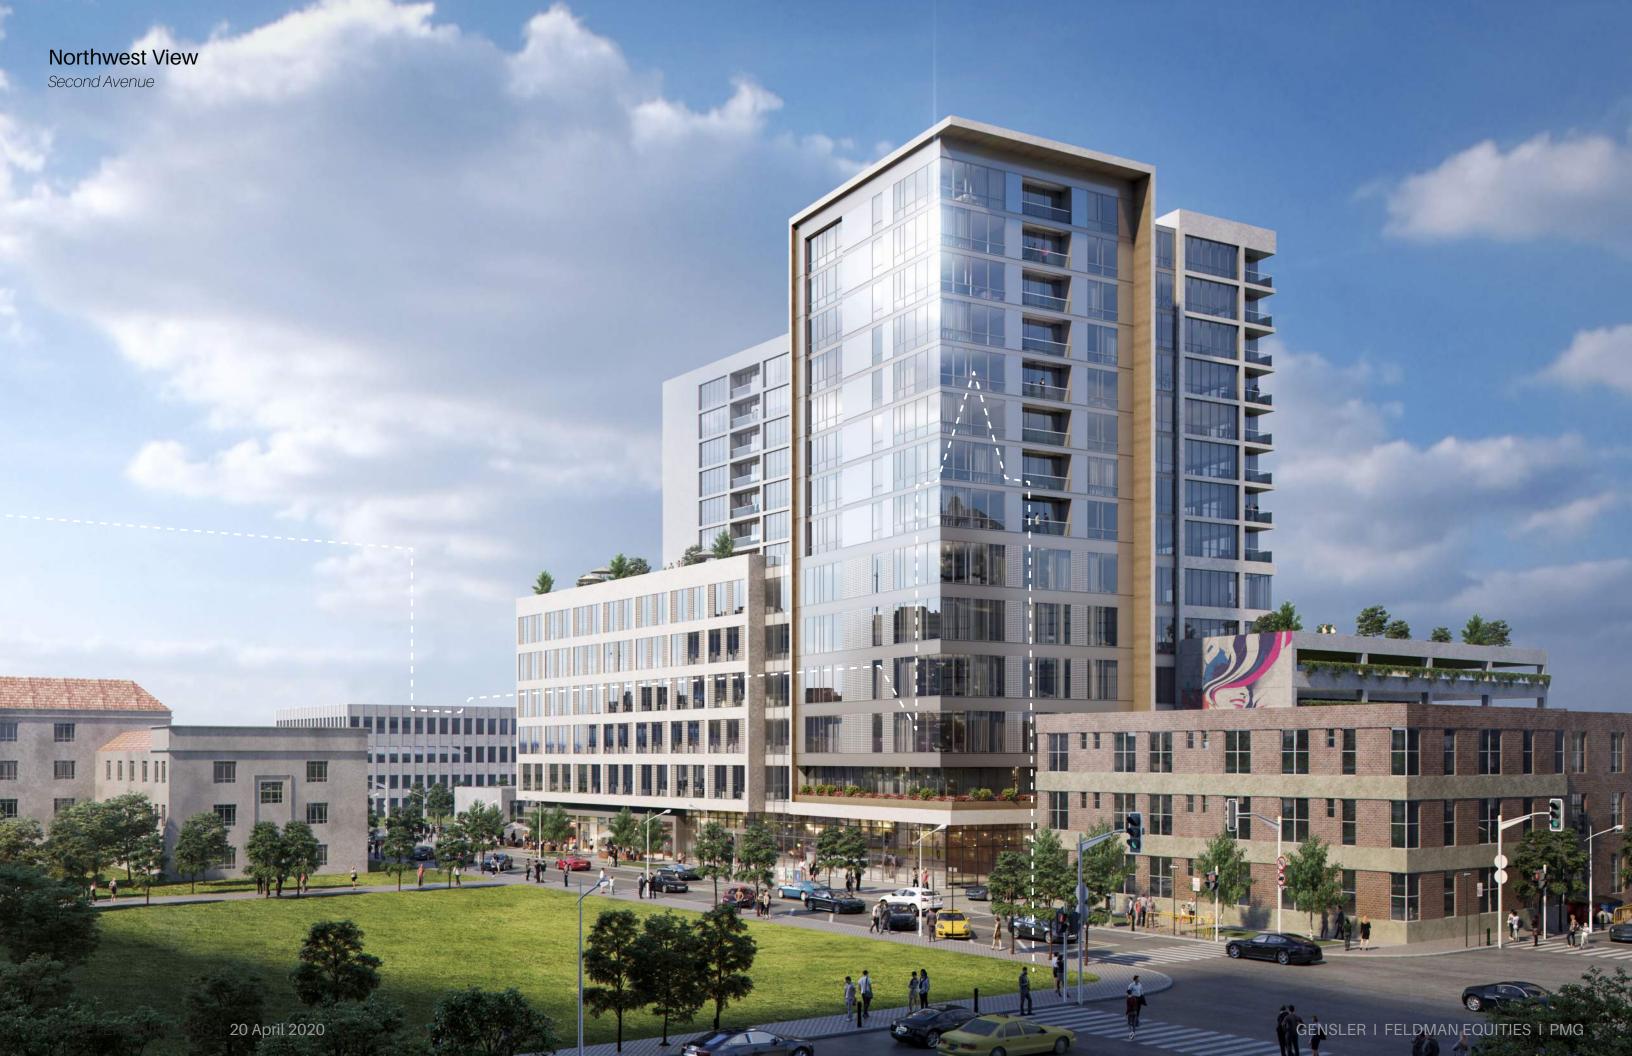

: Central Ave.

Northwest Aerial: Central Ave.

Diagrams: 2nd Ave.

Northwest View: 2nd Ave.

Appendix

ST. PETERSBURG MSC | 20 April 2020 GENSLER | FELDMAN EQUITIES | PMG

# **Project Sites**

Location Map



### **Project Sites**

Views Analysis



# Northwest View

Central Avenue



# Diagrams

Central Avenue



Orient views toward Tampa Bay



2 Extend office building facade toward Central Ave



3 Lift masses to create outdoor spaces



4 Insert ground-floor retail and garageliner loft office product

#### Central Avenue





# Diagrams

Second Avenue









1 Office building interlocking parking garage

2 Residential building pulled from street to create outdoor spaces

Rotate massing to orient towards
Mirror Lake and Williams Park

4 Unify massing with architectural expression





Appendix

ST. PETERSBURG MSC | 20 April 2020 GENSLER | FELDMAN EQUITIES | PMG









ST. PETERSBURG MSC | 20 April 2020 GENSLER I FELDMAN EQUITIES I PMG