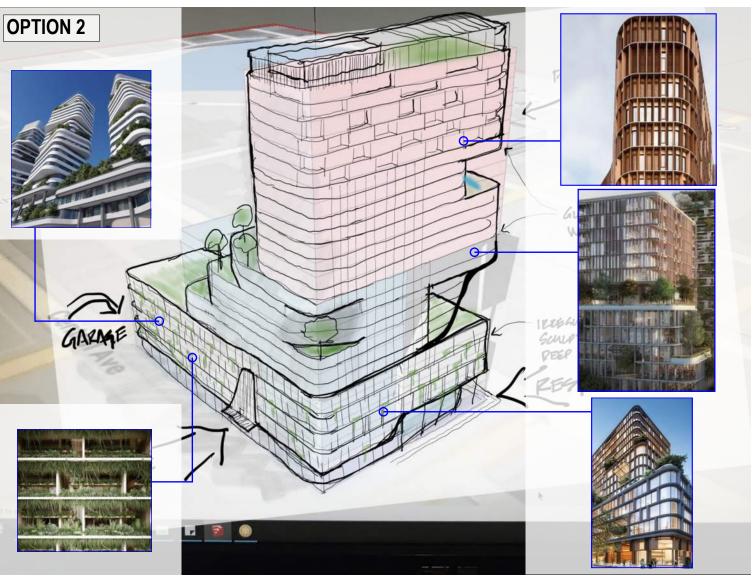

# Diagrams

Second Avenue

1 Office building interlocking parking garage

2 Residential building pulled from street to create outdoor spaces

Rotate massing to orient towards
Mirror Lake and Williams Park

4 Unify massing with architectural expression