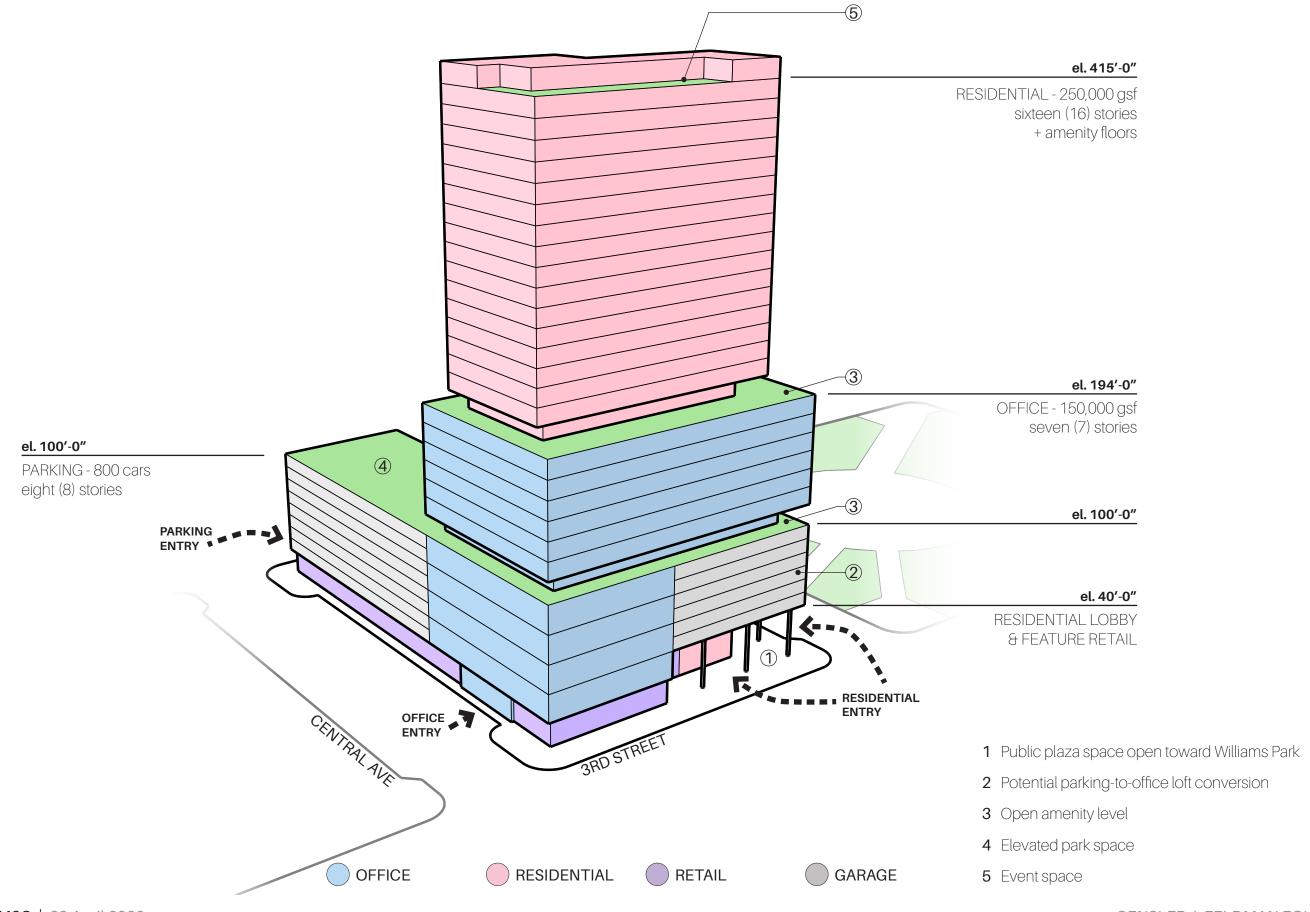

# Northwest View

Central Avenue

# Diagrams

Central Avenue

Orient views toward Tampa Bay

2 Extend office building facade toward Central Ave

3 Lift masses to create outdoor spaces

4 Insert ground-floor retail and garageliner loft office product

#### Central Avenue