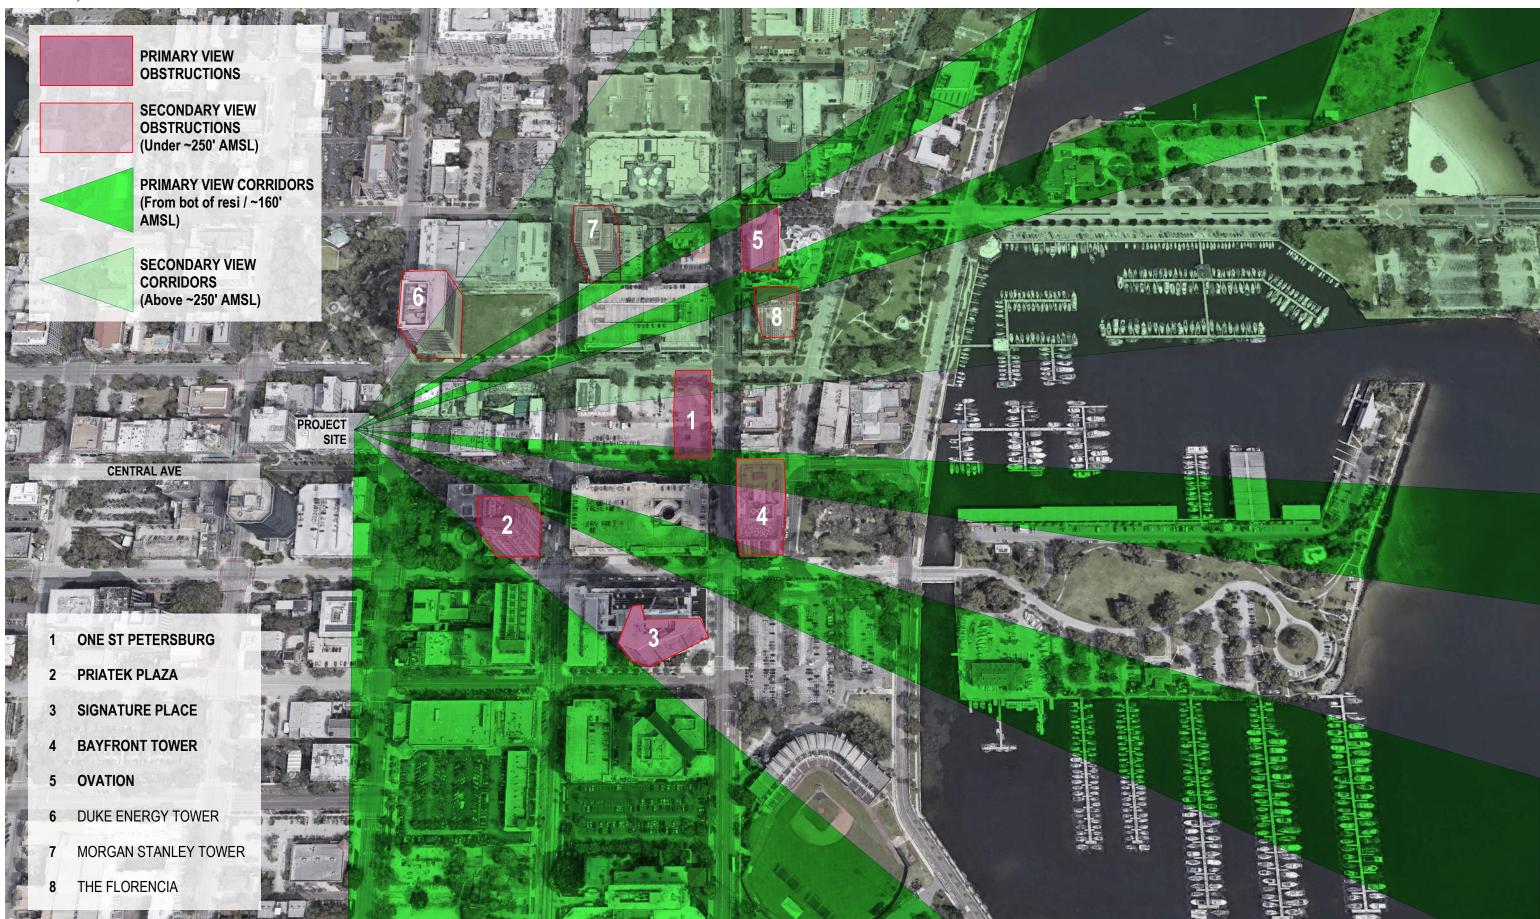

Table of Contents

Project Sites + Analysis

Northwest View: Central Ave.

Diagrams: Central Ave.

Northwest Aerial: Central Ave.

Diagrams: 2nd Ave.

Northwest View: 2nd Ave.

Appendix

ST. PETERSBURG MSC | 20 April 2020 GENSLER | FELDMAN EQUITIES | PMG

# **Project Sites**

Location Map



### **Project Sites**

Views Analysis



# Northwest View

Central Avenue



# Diagrams

Central Avenue



Orient views toward Tampa Bay



2 Extend office building facade toward Central Ave



3 Lift masses to create outdoor spaces



4 Insert ground-floor retail and garageliner loft office product

#### Central Avenue





# Diagrams

Second Avenue









1 Office building interlocking parking garage

2 Residential building pulled from street to create outdoor spaces

Rotate massing to orient towards
Mirror Lake and Williams Park

4 Unify massing with architectural expression





Appendix

ST. PETERSBURG MSC | 20 April 2020 GENSLER | FELDMAN EQUITIES | PMG









ST. PETERSBURG MSC | 20 April 2020 GENSLER I FELDMAN EQUITIES I PMG