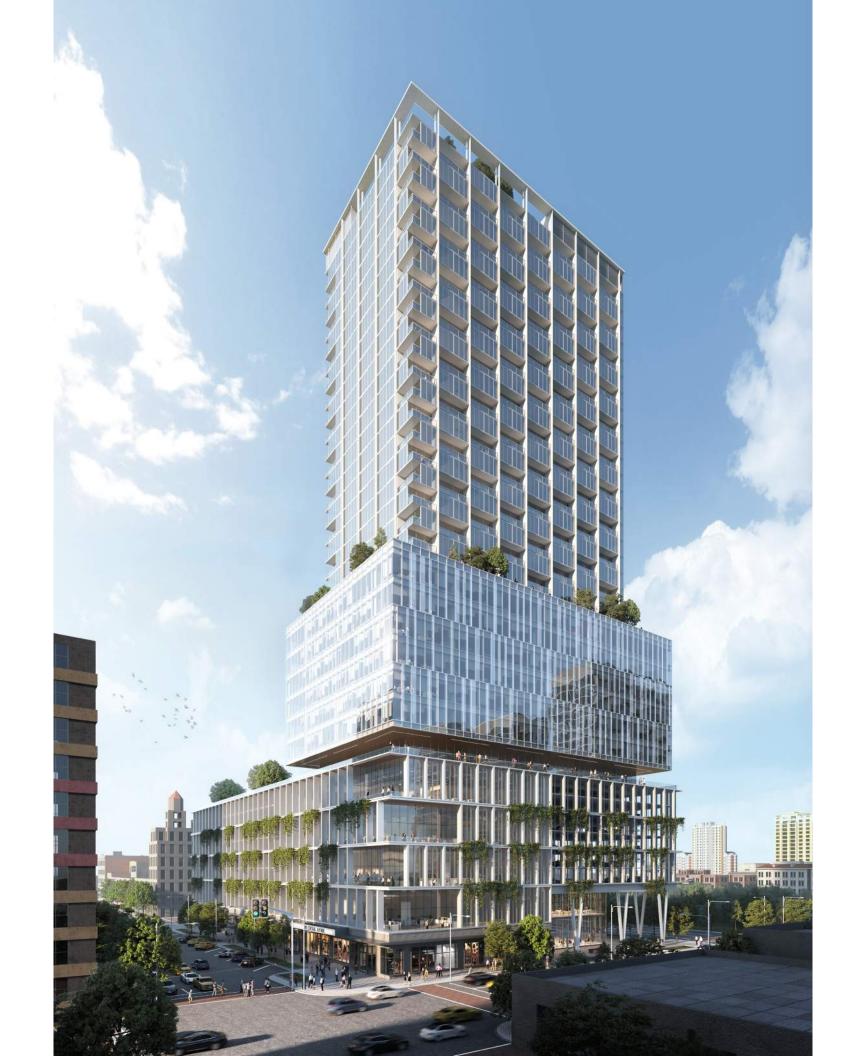

Table of Contents

Project Sites + Analysis

Northwest View: Central Ave.

Diagrams: Central Ave.

Northwest Aerial: Central Ave.

Diagrams: 2nd Ave.

Northwest View: 2nd Ave.

Appendix

ST. PETERSBURG MSC | 20 April 2020 GENSLER | FELDMAN EQUITIES | PMG

# **Project Sites**

Location Map



### **Project Sites**

Views Analysis



# Northwest View

Central Avenue



# Diagrams

Central Avenue



Orient views toward Tampa Bay



2 Extend office building facade toward Central Ave



3 Lift masses to create outdoor spaces



4 Insert ground-floor retail and garageliner loft office product

#### Central Avenue





# Diagrams

Second Avenue









1 Office building interlocking parking garage

2 Residential building pulled from street to create outdoor spaces

Rotate massing to orient towards
Mirror Lake and Williams Park

4 Unify massing with architectural expression





Appendix

ST. PETERSBURG MSC | 20 April 2020 GENSLER | FELDMAN EQUITIES | PMG









ST. PETERSBURG MSC | 20 April 2020 GENSLER I FELDMAN EQUITIES I PMG